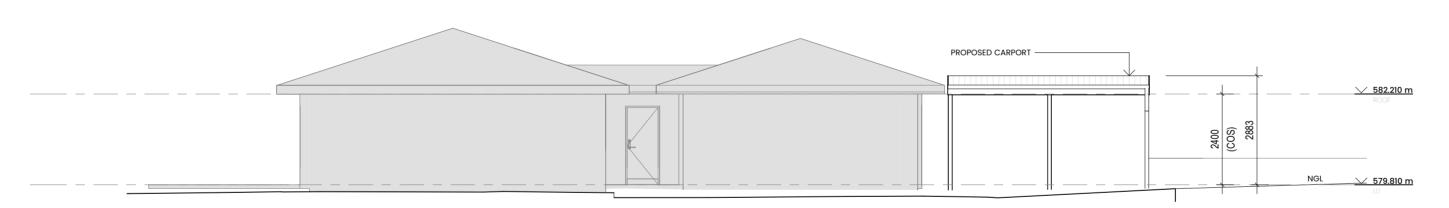

## 1 PROPOSED BUILDING ELEVATION - EAST

PROPOSED CARPORT √ 582.210 m

## 2 PROPOSED BUILDING ELEVATION - SOUTH



## 3 PROPOSED BUILDING ELEVATION - WEST



## 4 PROPOSED BUILDING ELEVATION - NORTH

| ī | Ν   | S | P | ī | R | F | D |  |
|---|-----|---|---|---|---|---|---|--|
|   | ROU |   |   |   | • | _ |   |  |

| All dir | nensions in | millimetres. | Do not scale | drawing. | All dimensions | and levels to b | be verified on si | e. |
|---------|-------------|--------------|--------------|----------|----------------|-----------------|-------------------|----|
|         |             |              |              |          |                |                 |                   |    |

| Document Title: BUILDING ELEVATIONS - NEW |          | reis to be verified off site. |
|-------------------------------------------|----------|-------------------------------|
| Sheet Number: