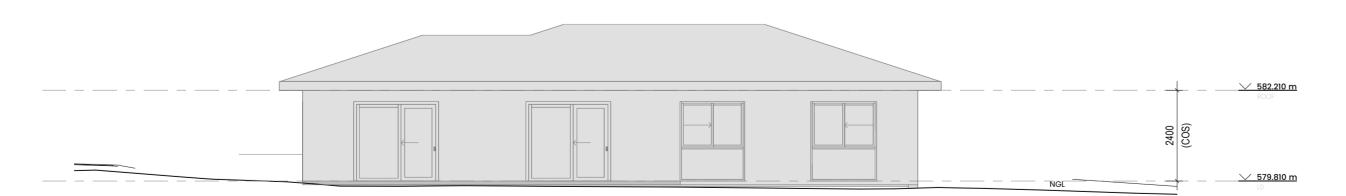

## 1 PROPOSED BUILDING ELEVATION - EAST

PROPOSED CARPORT √ 582.210 m

## 2 PROPOSED BUILDING ELEVATION - SOUTH



## 3 PROPOSED BUILDING ELEVATION - WEST



## 4 PROPOSED BUILDING ELEVATION - NORTH

| ī | Ν   | S | P | ī | R | F | D |  |
|---|-----|---|---|---|---|---|---|--|
|   | ROU |   |   |   | • | _ |   |  |

| All dir | nensions in | millimetres. | Do not scale | drawing. | All dimensions | and levels to b | be verified on si | e. |
|---------|-------------|--------------|--------------|----------|----------------|-----------------|-------------------|----|
|         |             |              |              |          |                |                 |                   |    |

| Document Title: BUILDING ELEVATIONS - NEW |          | reis to be verified off site. |
|-------------------------------------------|----------|-------------------------------|
| Sheet Number:                             | Version: | Date: